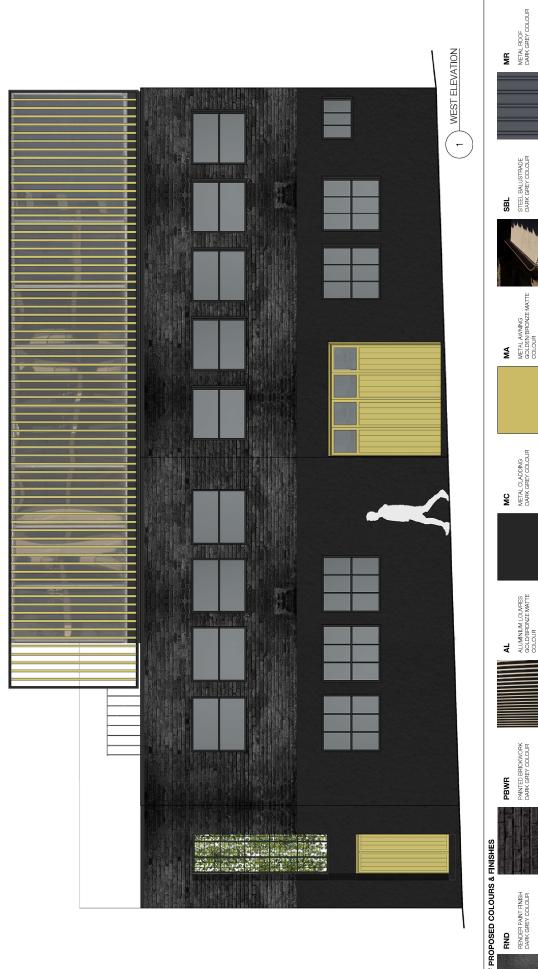

 $\forall \Theta \forall$ 

DATE ISSUE < m 0

01/11/18 DA SUBMISSION 22/1/19 DA AMENDMENT 27/3/19 DA AMENDMENT-2

DESCRIPTION

DRAWING TITLE:
PROPOSED ELEVATIONS

MR METAL ROOF DARK GREY COLOUR

STEEL BALUSTRADE DARK GREY COLOUR

ALUMINIUM LOUVRES GOLD/BRONZE MATTE COLOUR

METAL CLADDING DARK GREY COLOUR

ğ

ğ

SBL

PROJECT REFERENCE: 17-090

DRAWN:

SIZE:

THIS DRAWING IS COPYRIGHT AND MUST NOT BE RETAINED, COPIED OR USED WITHOUT THE WRITTEN CONSENT OF KGA.

RND

PAINTED BRICKWORK DARK GREY COLOUR PBWR

ALUMINIUM LOUVRES GOLD/BRONZE MATTE COLOUR

S

METAL CLADDING DARK GREY COLOUR

ğ

ALUMINIUM LOUVRES GOLD/BRONZE MATTE COLOUR

STEEL BALUSTRADE DARK GREY COLOUR

METAL ROOF DARK GREY COLOUR Σ

DRAWING TITLE:
PROPOSED ELEVATIONS

DA SUBMISSION DA AMENDMENT DA AMENDMENT-2

01/11/18 22/1/19 27/3/19 DATE

A. RODGERS & B. MULLIN

SCHEDULE OF PROPOSED COLOURS & FINISHES

RENDER PAINT FINISH DARK GREY COLOUR

PAINTED BRICKWORK DARK GREY COLOUR

METAL CLADDING DARK GREY COLOUR

ALUMINIUM LOUVRES GOLD/BRONZE MATTE COLOUR