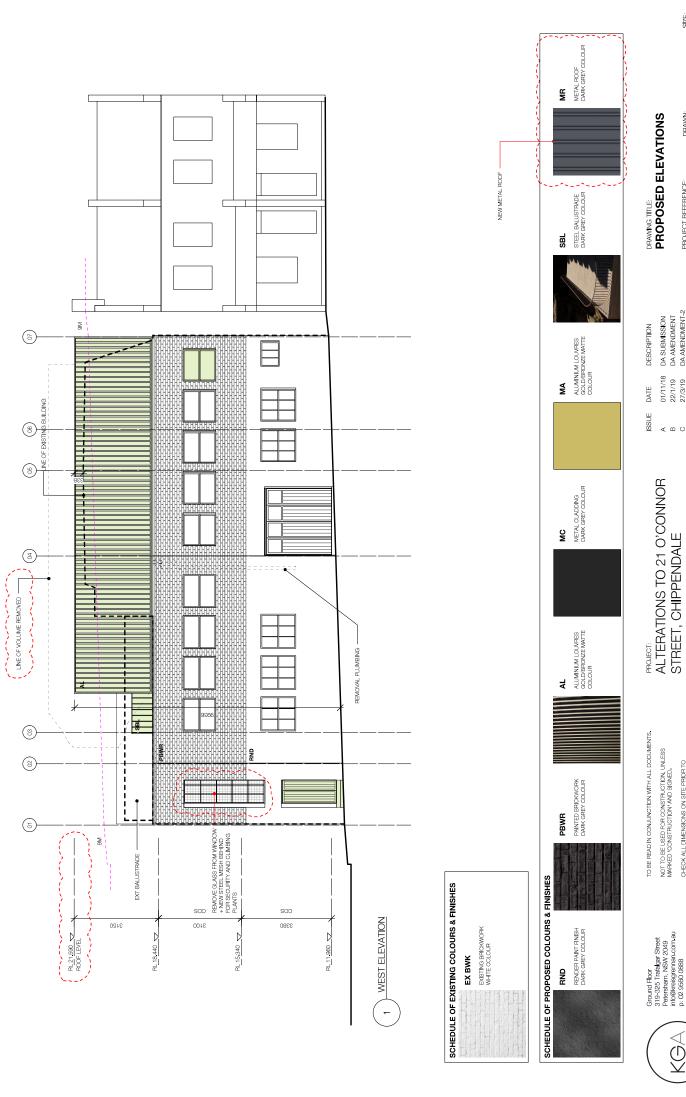

PROJECT:
ALTERATIONS TO 21 O'CONNOR
STREET, CHIPPENDALE

01/11/18 22/1/19 27/3/19 < 8 0

DA SUBMISSION DA AMENDMENT DA AMENDMENT-2

DRAWING TITLE:
PROPOSED ELEVATIONS

PROJECT REFERENCE: 17-090

DRAWN: SSUE:

SIZE. A3 100 #:

SCALE: 1:100

A. RODGERS & B. MULLIN

RENDER PAINT FINISH DARK GREY COLOUR

PAINTED BRICKWORK DARK GREY COLOUR

ALUMINIUM LOUVRES GOLD/BRONZE MATTE COLOUR ٦

PROJECT:
ALTERATIONS TO 21 O'CONNOR
STREET, CHIPPENDALE

 $\forall \Theta \forall$ 

DATE ISSUE < m 0

01/11/18 DA SUBMISSION 22/1/19 DA AMENDMENT 27/3/19 DA AMENDMENT-2

DESCRIPTION

DRAWING TITLE:
PROPOSED ELEVATIONS

MR METAL ROOF DARK GREY COLOUR

STEEL BALUSTRADE DARK GREY COLOUR

ALUMINIUM LOUVRES GOLD/BRONZE MATTE COLOUR

METAL CLADDING DARK GREY COLOUR

ğ

ğ

SBL

PROJECT REFERENCE: 17-090

DRAWN:

SIZE: