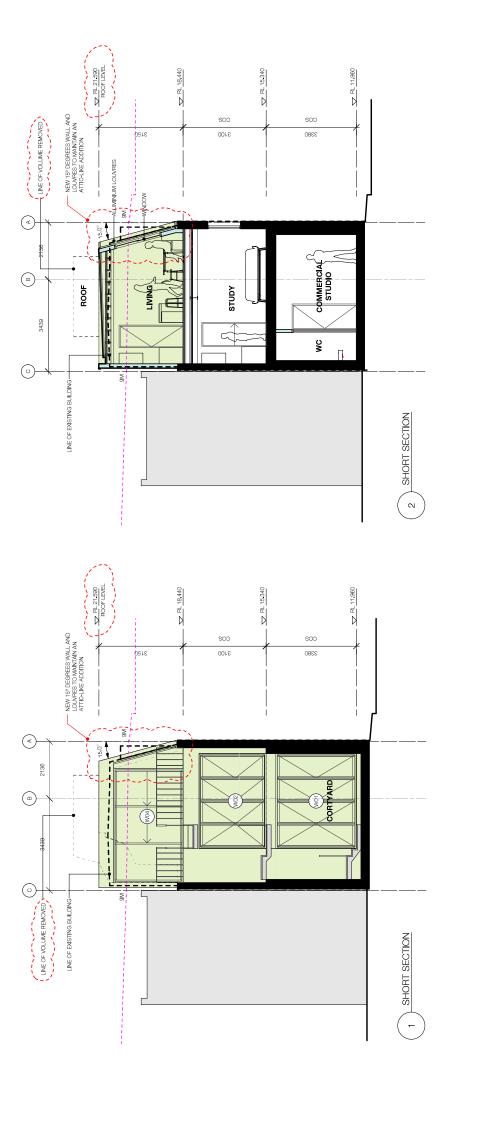

 $\forall Q$ 

01/11/18 DA SUBMISSION 22/1/19 DA AMENDMENT DESCRIPTION ISSUE DATE

DRAWING TITLE:
PROPOSED SECTION

PROJECT REFERENCE: 17-090

DRAWN:

3CALE:

SSUE:

A RODGERS & B MULLIN

Kreis Grennan Architecture

PROJECT:
ALTERATIONS TO 21 O'CONNOR
STREET, CHIPPENDALE

A. RODGERS & B. MULLIN

01/11/18 DA SUBMISSION 22/1/19 DA AMENDMENT ISSUE DATE

DESCRIPTION

DRAWING TITLE:
PROPOSED SECTION

PROJECT REFERENCE: 17-090