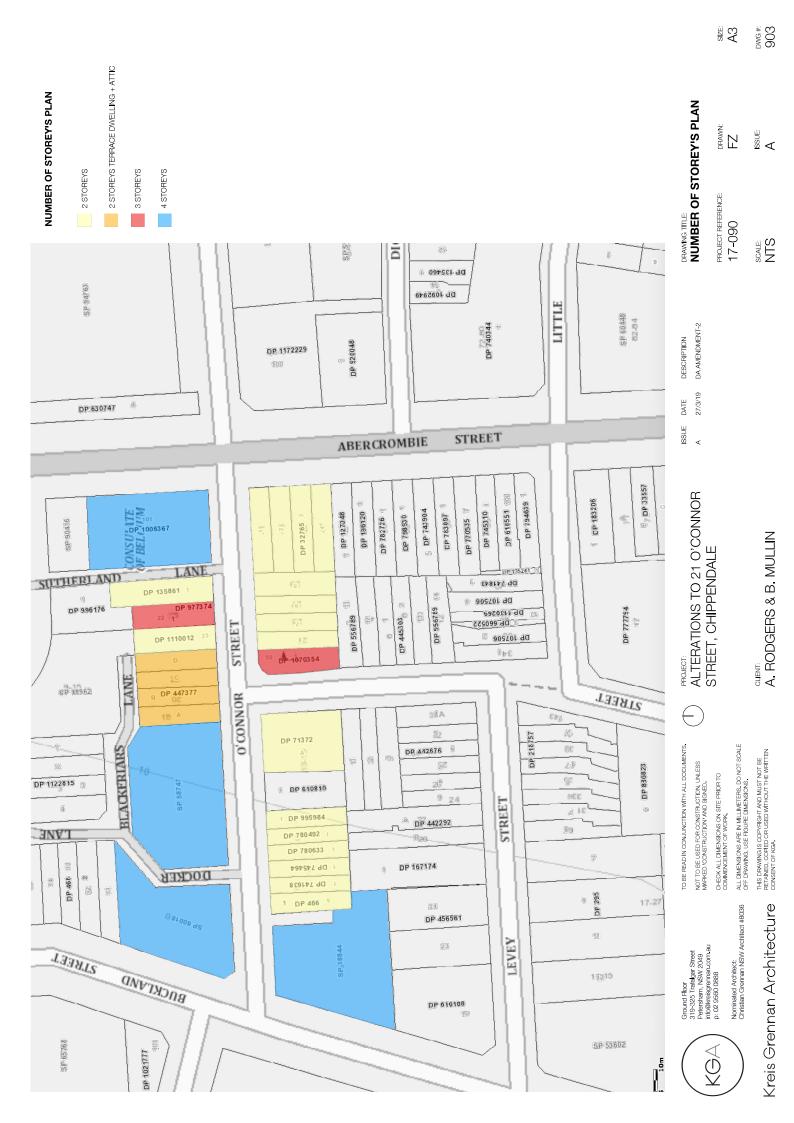

# **DOCUMENT REGISTER**

DRAWING NO. DRAWING TITLE

| PPENDALE     |        |
|--------------|--------|
| NNOR ST, CHI |        |
| 21 0'00      | 17-090 |

SHEET SIZE ISSUE

|     |                                             |            |   | T |   |   |
|-----|---------------------------------------------|------------|---|---|---|---|
|     | 1 of 1                                      |            |   |   |   |   |
|     | ARCHITECTURAL DRAWINGS                      |            |   | Ī |   |   |
| 000 | COVER SHEET + LOCATION                      | A3         | ∢ | ш | O |   |
| 001 | BASIX COMMITMENTS                           | A3         | ∢ | В |   |   |
| 020 | EXISTING FLOOR PLANS                        | A3         | ⋖ | В |   |   |
| 021 | EXISTING FLOOR PLANS                        | A3         | Α | В |   |   |
| 030 | PROPOSED FLOOR PLANS                        | A3         | Α | В | O |   |
| 031 | PROPOSED FLOOR PLANS                        | A3         | ٧ | В | 0 |   |
| 032 | DRAINAGE CONCEPT PLAN                       | A3         | A | В | 0 |   |
| 090 | SHADOW DIAGRAMS - EXISTING - 21st JUNE      | A3         | A | В |   |   |
| 061 | SHADOW DIAGRAMS - EXISTING - 21st JUNE      | A3         | A | В |   |   |
| 062 | SHADOW DIAGRAMS - EXISTING - 21st JUNE      | A3         | ⋖ | В |   |   |
| 063 | SHADOW DIAGRAMS - PROPOSED - 21st JUNE      | A3         | ⋖ | ω |   |   |
| 064 | SHADOW DIAGRAMS - PROPOSED - 21st JUNE      | A3         | ⋖ | В |   |   |
| 065 | SHADOW DIAGRAMS - PROPOSED - 21st JUNE      | A3         | ⋖ | ш |   |   |
| 990 | SHADOW DIAGRAMS - SMITHERS ST. ELEV.        | A3         |   | ⋖ |   |   |
| 067 | CALCULATIONS                                | A3         | ⋖ | В | O |   |
| 100 | PROPOSED ELEVATIONS                         | A3         | ⋖ | В | O |   |
| 101 | PROPOSED ELEVATIONS                         | A3         | Α | В | O |   |
| 102 | PROPOSED ELEVATIONS                         | A3         | Þ | В | O |   |
| 103 | PROPOSED MATERIALS                          | A3         | ∢ | В | O |   |
| 200 | PROPOSED SECTIONS                           | A3         | ∢ | ш | O |   |
| 201 | PROPOSED SECTIONS                           | A3         | ⋖ | Ш | O |   |
| 900 | 3D EXTERIOR                                 | A3         | A | В | 0 |   |
| 901 | 3D EXTERIOR                                 | A3         | ٧ | В | 0 |   |
| 902 | ROOFTOP - OVERLOOKING IMPACTS               | A3         |   | A |   |   |
| 903 | NUMBER OF STOREY'S PLAN                     | A3         |   |   | A |   |
| 904 | NUMBER OF STOREYS FOR NON TERRACE BUILDINGS | A3         |   |   | ⋖ |   |
|     |                                             |            | 1 |   |   |   |
|     | SURVEY                                      | A3/A1      | > | Ī |   |   |
|     | HILL&BLUME / 16.6.2017                      |            |   |   |   |   |
|     | STATEMENT OF ENVIRONMENTAL EFFECTS          | <b>A</b> 4 | > |   |   |   |
|     | A SQUARED PLANNERS / -                      |            |   |   |   |   |
|     | HERITAGE REPORT                             | A4         | > |   |   |   |
|     | JOHN OULTRAM HERITAGE & DESIGN / -          |            |   |   |   |   |
|     | BASIX                                       | A4         | ^ |   |   |   |
|     | NO A298571_02                               |            |   |   |   |   |
|     | COST SUMMARY REPORT                         | A4         | > |   |   |   |
|     | BDA CONSULTANTS PTY LTD                     |            |   | П |   |   |
|     |                                             |            |   |   |   |   |
|     |                                             |            |   |   |   | l |