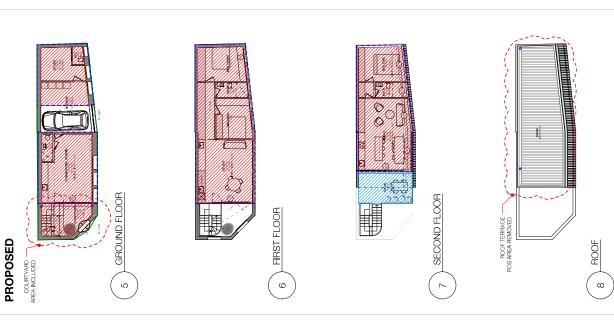

# **DOCUMENT REGISTER**

DRAWING NO. DRAWING TITLE

| PPENDALE     |        |
|--------------|--------|
| NNOR ST, CHI |        |
| 21 0'00      | 17-090 |

SHEET SIZE ISSUE

|     |                                             |            |   | T |   |   |
|-----|---------------------------------------------|------------|---|---|---|---|
|     | 1 of 1                                      |            |   |   |   |   |
|     | ARCHITECTURAL DRAWINGS                      |            |   | Ī |   |   |
| 000 | COVER SHEET + LOCATION                      | A3         | ∢ | ш | O |   |
| 001 | BASIX COMMITMENTS                           | A3         | ∢ | В |   |   |
| 020 | EXISTING FLOOR PLANS                        | A3         | ⋖ | В |   |   |
| 021 | EXISTING FLOOR PLANS                        | A3         | Α | В |   |   |
| 030 | PROPOSED FLOOR PLANS                        | A3         | Α | В | O |   |
| 031 | PROPOSED FLOOR PLANS                        | A3         | ٧ | В | 0 |   |
| 032 | DRAINAGE CONCEPT PLAN                       | A3         | A | В | 0 |   |
| 090 | SHADOW DIAGRAMS - EXISTING - 21st JUNE      | A3         | A | В |   |   |
| 061 | SHADOW DIAGRAMS - EXISTING - 21st JUNE      | A3         | A | В |   |   |
| 062 | SHADOW DIAGRAMS - EXISTING - 21st JUNE      | A3         | ⋖ | В |   |   |
| 063 | SHADOW DIAGRAMS - PROPOSED - 21st JUNE      | A3         | ⋖ | ω |   |   |
| 064 | SHADOW DIAGRAMS - PROPOSED - 21st JUNE      | A3         | ⋖ | В |   |   |
| 065 | SHADOW DIAGRAMS - PROPOSED - 21st JUNE      | A3         | ⋖ | ш |   |   |
| 990 | SHADOW DIAGRAMS - SMITHERS ST. ELEV.        | A3         |   | ⋖ |   |   |
| 067 | CALCULATIONS                                | A3         | ⋖ | В | O |   |
| 100 | PROPOSED ELEVATIONS                         | A3         | ⋖ | В | O |   |
| 101 | PROPOSED ELEVATIONS                         | A3         | Α | В | O |   |
| 102 | PROPOSED ELEVATIONS                         | A3         | Þ | В | O |   |
| 103 | PROPOSED MATERIALS                          | A3         | ∢ | В | O |   |
| 200 | PROPOSED SECTIONS                           | A3         | ∢ | ш | O |   |
| 201 | PROPOSED SECTIONS                           | A3         | ⋖ | Ш | O |   |
| 900 | 3D EXTERIOR                                 | A3         | A | В | 0 |   |
| 901 | 3D EXTERIOR                                 | A3         | ٧ | В | 0 |   |
| 902 | ROOFTOP - OVERLOOKING IMPACTS               | A3         |   | A |   |   |
| 903 | NUMBER OF STOREY'S PLAN                     | A3         |   |   | A |   |
| 904 | NUMBER OF STOREYS FOR NON TERRACE BUILDINGS | A3         |   |   | ⋖ |   |
|     |                                             |            | 1 |   |   |   |
|     | SURVEY                                      | A3/A1      | > | Ī |   |   |
|     | HILL&BLUME / 16.6.2017                      |            |   |   |   |   |
|     | STATEMENT OF ENVIRONMENTAL EFFECTS          | <b>A</b> 4 | > |   |   |   |
|     | A SQUARED PLANNERS / -                      |            |   |   |   |   |
|     | HERITAGE REPORT                             | A4         | > |   |   |   |
|     | JOHN OULTRAM HERITAGE & DESIGN / -          |            |   |   |   |   |
|     | BASIX                                       | A4         | ^ |   |   |   |
|     | NO A298571_02                               |            |   |   |   |   |
|     | COST SUMMARY REPORT                         | A4         | > |   |   |   |
|     | BDA CONSULTANTS PTY LTD                     |            |   | П |   |   |
|     |                                             |            |   |   |   |   |
|     |                                             |            |   |   |   | l |