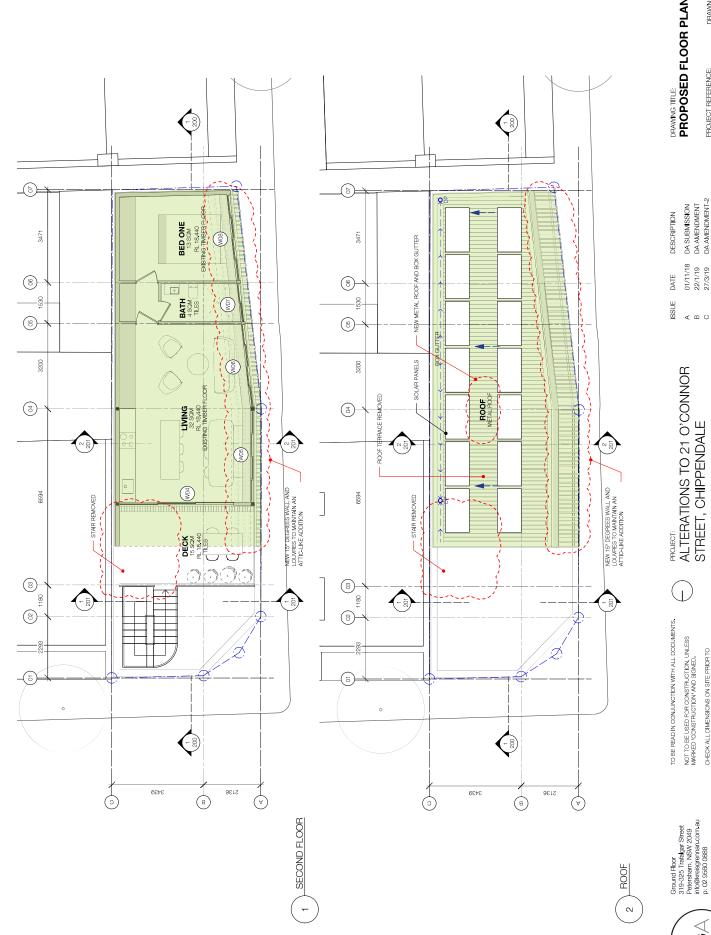

PROJECT REFERENCE: 17-090 SCALE: NTS DA SUBMISSION DA AMENDMENT DA AMENDMENT-2

DRAWN: FZ

SSUE:

SIZE: DWG #:

DRAWING TITLE:
PROPOSED FLOOR PLANS

DRAWN: PROJECT REFERENCE:

22/1/19 DA AMENDMENT 27/3/19 DA AMENDMENT-2

< m ∪

STREET, CHIPPENDALE

17-090

SCALE: 1:100

SSUE:

CLIENT:
A. RODGERS & B. MULLIN

Kreis Grennan Architecture

Nominated Architect: Christian Grennan NSW Architect #8036

THIS DRAWING IS COPYRIGHT AND MUST NOT BE RETAINED, COPIED OR USED WITHOUT THE WRITTEN CONSENT OF KGA.

DRAWING TITLE:
PROPOSED FLOOR PLANS

DRAWN: PROJECT REFERENCE: 17-090

DA SUBMISSION DA AMENDMENT DA AMENDMENT-2 DESCRIPTION

01/11/18 22/1/19 27/3/19 DATE

ISSUE < m ∪

SCALE: 1:100

SSUE:

CLIENT:
A. RODGERS & B. MULLIN

Kreis Grennan Architecture

Nominated Architect: Christian Grennan NSW Architect #8036

THIS DRAWING IS COPYRIGHT AND MUST NOT BE RETAINED, COPIED OR USED WITHOUT THE WRITTEN CONSENT OF KGA.