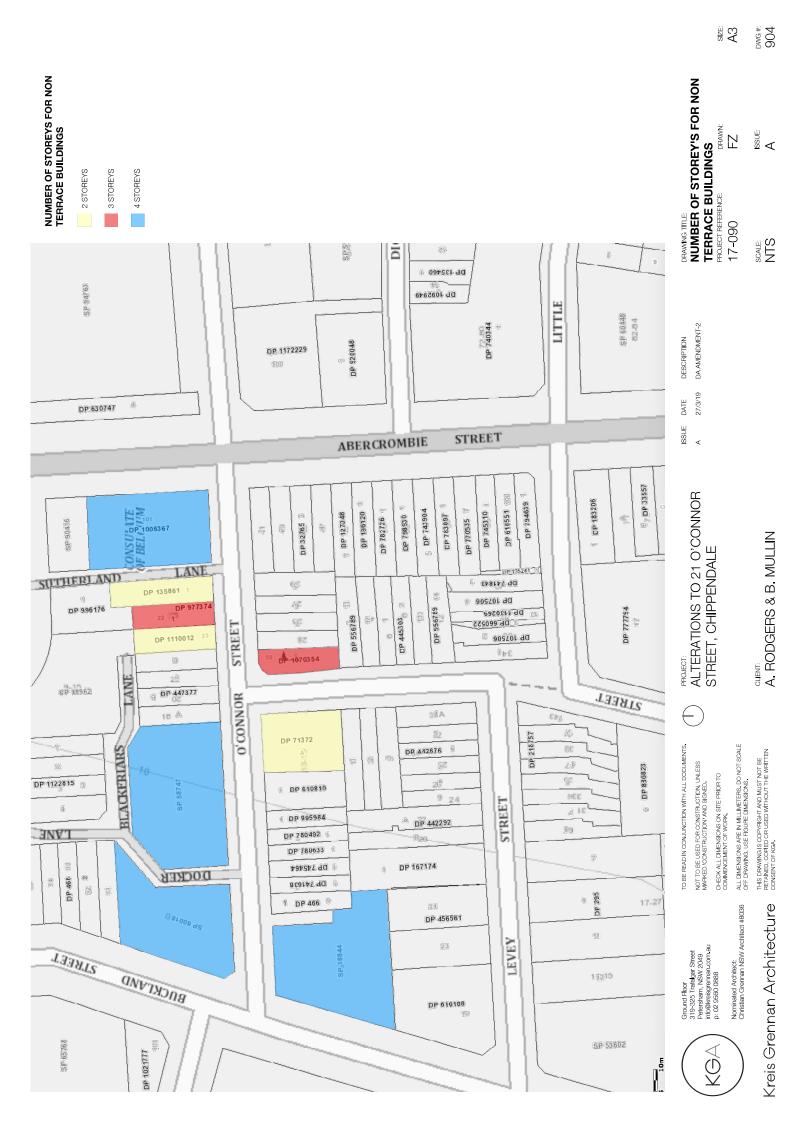

# **DOCUMENT REGISTER**

DRAWING NO. DRAWING TITLE

| PPENDALE     |        |
|--------------|--------|
| NNOR ST, CHI |        |
| 21 0'00      | 17-090 |

SHEET SIZE ISSUE

|     |                                             |            |   | T |   |   |
|-----|---------------------------------------------|------------|---|---|---|---|
|     | 1 of 1                                      |            |   |   |   |   |
|     | ARCHITECTURAL DRAWINGS                      |            |   | Ī |   |   |
| 000 | COVER SHEET + LOCATION                      | A3         | ∢ | ш | O |   |
| 001 | BASIX COMMITMENTS                           | A3         | ∢ | В |   |   |
| 020 | EXISTING FLOOR PLANS                        | A3         | ⋖ | В |   |   |
| 021 | EXISTING FLOOR PLANS                        | A3         | Α | В |   |   |
| 030 | PROPOSED FLOOR PLANS                        | A3         | Α | В | O |   |
| 031 | PROPOSED FLOOR PLANS                        | A3         | ٧ | В | 0 |   |
| 032 | DRAINAGE CONCEPT PLAN                       | A3         | A | В | 0 |   |
| 090 | SHADOW DIAGRAMS - EXISTING - 21st JUNE      | A3         | A | В |   |   |
| 061 | SHADOW DIAGRAMS - EXISTING - 21st JUNE      | A3         | A | В |   |   |
| 062 | SHADOW DIAGRAMS - EXISTING - 21st JUNE      | A3         | ⋖ | В |   |   |
| 063 | SHADOW DIAGRAMS - PROPOSED - 21st JUNE      | A3         | ⋖ | ω |   |   |
| 064 | SHADOW DIAGRAMS - PROPOSED - 21st JUNE      | A3         | ⋖ | В |   |   |
| 065 | SHADOW DIAGRAMS - PROPOSED - 21st JUNE      | A3         | ⋖ | ш |   |   |
| 990 | SHADOW DIAGRAMS - SMITHERS ST. ELEV.        | A3         |   | ⋖ |   |   |
| 067 | CALCULATIONS                                | A3         | ⋖ | В | O |   |
| 100 | PROPOSED ELEVATIONS                         | A3         | ⋖ | В | O |   |
| 101 | PROPOSED ELEVATIONS                         | A3         | Α | В | O |   |
| 102 | PROPOSED ELEVATIONS                         | A3         | Þ | В | O |   |
| 103 | PROPOSED MATERIALS                          | A3         | ∢ | В | O |   |
| 200 | PROPOSED SECTIONS                           | A3         | ∢ | ш | O |   |
| 201 | PROPOSED SECTIONS                           | A3         | ⋖ | Ш | O |   |
| 900 | 3D EXTERIOR                                 | A3         | A | В | 0 |   |
| 901 | 3D EXTERIOR                                 | A3         | ٧ | В | 0 |   |
| 902 | ROOFTOP - OVERLOOKING IMPACTS               | A3         |   | A |   |   |
| 903 | NUMBER OF STOREY'S PLAN                     | A3         |   |   | A |   |
| 904 | NUMBER OF STOREYS FOR NON TERRACE BUILDINGS | A3         |   |   | ⋖ |   |
|     |                                             |            | 1 |   |   |   |
|     | SURVEY                                      | A3/A1      | > | Ī |   |   |
|     | HILL&BLUME / 16.6.2017                      |            |   |   |   |   |
|     | STATEMENT OF ENVIRONMENTAL EFFECTS          | <b>A</b> 4 | > |   |   |   |
|     | A SQUARED PLANNERS / -                      |            |   |   |   |   |
|     | HERITAGE REPORT                             | A4         | > |   |   |   |
|     | JOHN OULTRAM HERITAGE & DESIGN / -          |            |   |   |   |   |
|     | BASIX                                       | A4         | ^ |   |   |   |
|     | NO A298571_02                               |            |   |   |   |   |
|     | COST SUMMARY REPORT                         | A4         | > |   |   |   |
|     | BDA CONSULTANTS PTY LTD                     |            |   | П |   |   |
|     |                                             |            |   |   |   |   |
|     |                                             |            |   |   |   | l |