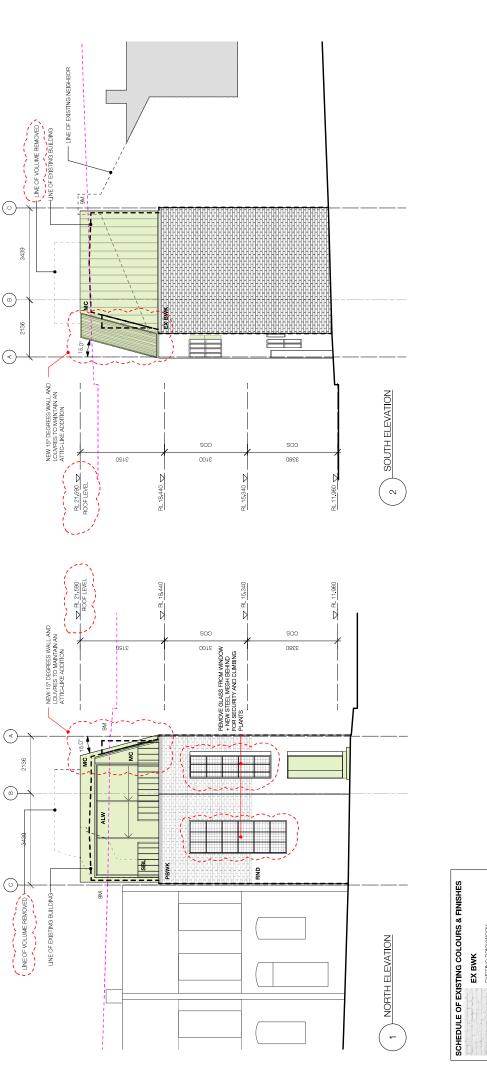

PROJECT:
ALTERATIONS TO 21 O'CONNOR
STREET, CHIPPENDALE

01/11/18 22/1/19 27/3/19 < 8 0

DA SUBMISSION DA AMENDMENT DA AMENDMENT-2

DRAWING TITLE:
PROPOSED ELEVATIONS

PROJECT REFERENCE: 17-090

DRAWN: SSUE:

SIZE. A3 100 #:

SCALE: 1:100

A. RODGERS & B. MULLIN

RENDER PAINT FINISH DARK GREY COLOUR

PAINTED BRICKWORK DARK GREY COLOUR

ALUMINIUM LOUVRES GOLD/BRONZE MATTE COLOUR ٦

PROJECT:
ALTERATIONS TO 21 O'CONNOR
STREET, CHIPPENDALE

 $\forall \Theta \forall$ 

DATE ISSUE < m 0

01/11/18 DA SUBMISSION 22/1/19 DA AMENDMENT 27/3/19 DA AMENDMENT-2

DESCRIPTION

DRAWING TITLE:
PROPOSED ELEVATIONS

MR METAL ROOF DARK GREY COLOUR

STEEL BALUSTRADE DARK GREY COLOUR

ALUMINIUM LOUVRES GOLD/BRONZE MATTE COLOUR

METAL CLADDING DARK GREY COLOUR

ğ

ğ

SBL

PROJECT REFERENCE: 17-090

DRAWN:

SIZE:

THIS DRAWING IS COPYRIGHT AND MUST NOT BE RETAINED, COPIED OR USED WITHOUT THE WRITTEN CONSENT OF KGA.

RND

PAINTED BRICKWORK DARK GREY COLOUR PBWR

ALUMINIUM LOUVRES GOLD/BRONZE MATTE COLOUR

S

METAL CLADDING DARK GREY COLOUR

ğ

ALUMINIUM LOUVRES GOLD/BRONZE MATTE COLOUR

STEEL BALUSTRADE DARK GREY COLOUR

METAL ROOF DARK GREY COLOUR Σ

DRAWING TITLE:
PROPOSED ELEVATIONS

DA SUBMISSION DA AMENDMENT DA AMENDMENT-2

01/11/18 22/1/19 27/3/19 DATE