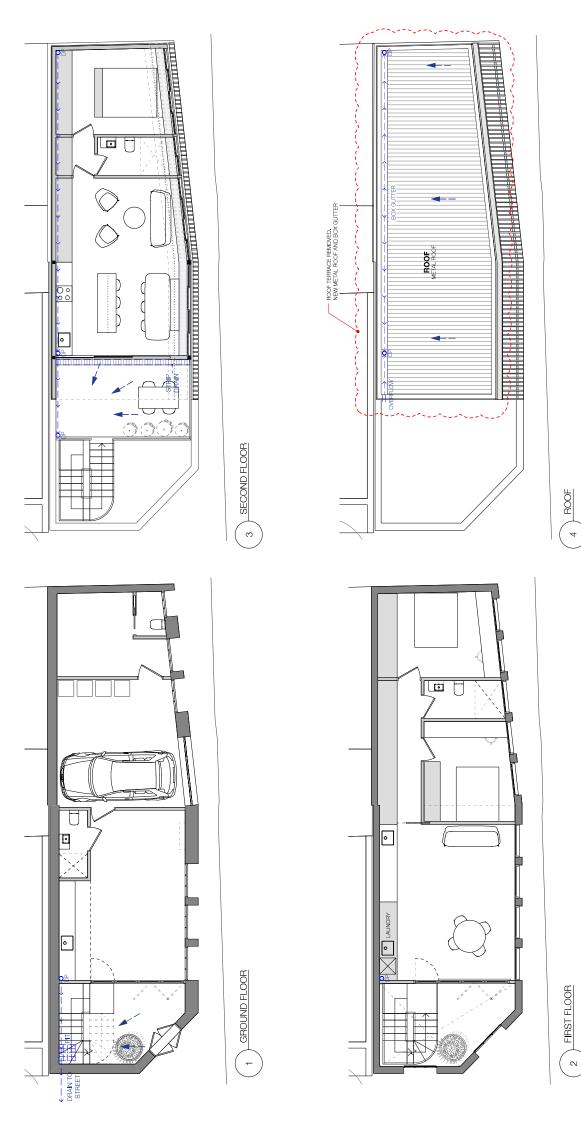

PROJECT REFERENCE: 17-090 SCALE: NTS DA SUBMISSION DA AMENDMENT DA AMENDMENT-2

DRAWN: FZ

SSUE:

SIZE: DWG #:

DRAWING TITLE:
PROPOSED FLOOR PLANS

DRAWN: PROJECT REFERENCE:

22/1/19 DA AMENDMENT 27/3/19 DA AMENDMENT-2

THIS DRAWING IS COPYRIGHT AND MUST NOT BE RETAINED, COPIED OR USED WITHOUT THE WRITTEN CONSENT OF KGA.

DRAWING TITLE:
PROPOSED FLOOR PLANS

DRAWN: PROJECT REFERENCE: 17-090

DA SUBMISSION DA AMENDMENT DA AMENDMENT-2 DESCRIPTION