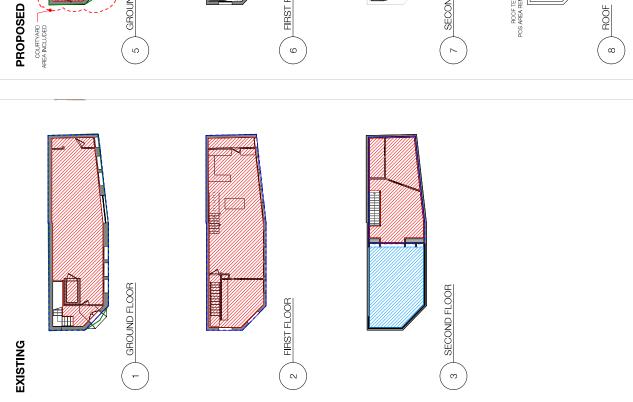

# **DOCUMENT REGISTER**

DRAWING NO. DRAWING TITLE

| PPENDALE     |        |
|--------------|--------|
| NNOR ST, CHI |        |
| 21 0'00      | 17-090 |

SHEET SIZE ISSUE

|     |                                             |            |   | T |   |   |
|-----|---------------------------------------------|------------|---|---|---|---|
|     | 1 of 1                                      |            |   |   |   |   |
|     | ARCHITECTURAL DRAWINGS                      |            |   | Ī |   |   |
| 000 | COVER SHEET + LOCATION                      | A3         | ∢ | ш | O |   |
| 001 | BASIX COMMITMENTS                           | A3         | ∢ | В |   |   |
| 020 | EXISTING FLOOR PLANS                        | A3         | ⋖ | В |   |   |
| 021 | EXISTING FLOOR PLANS                        | A3         | Α | В |   |   |
| 030 | PROPOSED FLOOR PLANS                        | A3         | Α | В | O |   |
| 031 | PROPOSED FLOOR PLANS                        | A3         | ٧ | В | 0 |   |
| 032 | DRAINAGE CONCEPT PLAN                       | A3         | A | В | 0 |   |
| 090 | SHADOW DIAGRAMS - EXISTING - 21st JUNE      | A3         | A | В |   |   |
| 061 | SHADOW DIAGRAMS - EXISTING - 21st JUNE      | A3         | A | В |   |   |
| 062 | SHADOW DIAGRAMS - EXISTING - 21st JUNE      | A3         | ⋖ | В |   |   |
| 063 | SHADOW DIAGRAMS - PROPOSED - 21st JUNE      | A3         | ⋖ | ω |   |   |
| 064 | SHADOW DIAGRAMS - PROPOSED - 21st JUNE      | A3         | ⋖ | В |   |   |
| 065 | SHADOW DIAGRAMS - PROPOSED - 21st JUNE      | A3         | ⋖ | ш |   |   |
| 990 | SHADOW DIAGRAMS - SMITHERS ST. ELEV.        | A3         |   | ⋖ |   |   |
| 067 | CALCULATIONS                                | A3         | ⋖ | В | O |   |
| 100 | PROPOSED ELEVATIONS                         | A3         | ⋖ | В | O |   |
| 101 | PROPOSED ELEVATIONS                         | A3         | Α | В | O |   |
| 102 | PROPOSED ELEVATIONS                         | A3         | Þ | В | O |   |
| 103 | PROPOSED MATERIALS                          | A3         | ∢ | В | O |   |
| 200 | PROPOSED SECTIONS                           | A3         | ∢ | ш | O |   |
| 201 | PROPOSED SECTIONS                           | A3         | ⋖ | Ш | O |   |
| 900 | 3D EXTERIOR                                 | A3         | A | В | 0 |   |
| 901 | 3D EXTERIOR                                 | A3         | ٧ | В | 0 |   |
| 902 | ROOFTOP - OVERLOOKING IMPACTS               | A3         |   | A |   |   |
| 903 | NUMBER OF STOREY'S PLAN                     | A3         |   |   | A |   |
| 904 | NUMBER OF STOREYS FOR NON TERRACE BUILDINGS | A3         |   |   | ⋖ |   |
|     |                                             |            | 1 |   |   |   |
|     | SURVEY                                      | A3/A1      | > | Ī |   |   |
|     | HILL&BLUME / 16.6.2017                      |            |   |   |   |   |
|     | STATEMENT OF ENVIRONMENTAL EFFECTS          | <b>A</b> 4 | > |   |   |   |
|     | A SQUARED PLANNERS / -                      |            |   |   |   |   |
|     | HERITAGE REPORT                             | A4         | > |   |   |   |
|     | JOHN OULTRAM HERITAGE & DESIGN / -          |            |   |   |   |   |
|     | BASIX                                       | A4         | ^ |   |   |   |
|     | NO A298571_02                               |            |   |   |   |   |
|     | COST SUMMARY REPORT                         | A4         | > |   |   |   |
|     | BDA CONSULTANTS PTY LTD                     |            |   | П |   |   |
|     |                                             |            |   |   |   |   |
|     |                                             |            |   |   |   | l |