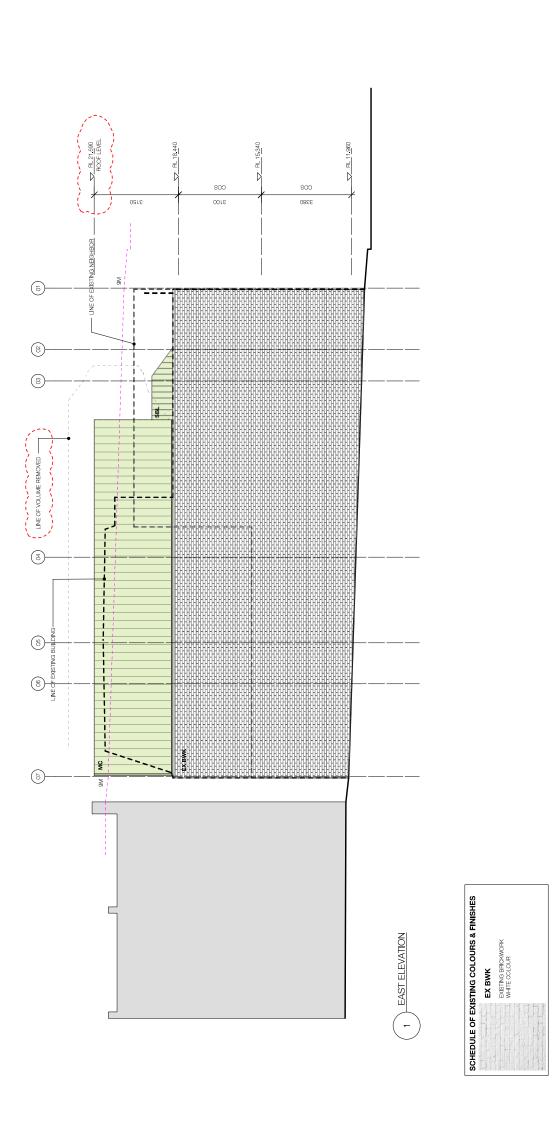

PROJECT:
ALTERATIONS TO 21 O'CONNOR
STREET, CHIPPENDALE

01/11/18 22/1/19 27/3/19 < 8 0

DA SUBMISSION DA AMENDMENT DA AMENDMENT-2

DRAWING TITLE:
PROPOSED ELEVATIONS

PROJECT REFERENCE: 17-090

DRAWN: SSUE:

SIZE. A3 100 #:

SCALE: 1:100

A. RODGERS & B. MULLIN

RENDER PAINT FINISH DARK GREY COLOUR

PAINTED BRICKWORK DARK GREY COLOUR

ALUMINIUM LOUVRES GOLD/BRONZE MATTE COLOUR ٦

PROJECT:
ALTERATIONS TO 21 O'CONNOR
STREET, CHIPPENDALE

 $\forall \Theta \forall$ 

DATE ISSUE < m 0

01/11/18 DA SUBMISSION 22/1/19 DA AMENDMENT 27/3/19 DA AMENDMENT-2

DESCRIPTION

DRAWING TITLE:
PROPOSED ELEVATIONS

MR METAL ROOF DARK GREY COLOUR

STEEL BALUSTRADE DARK GREY COLOUR

ALUMINIUM LOUVRES GOLD/BRONZE MATTE COLOUR

METAL CLADDING DARK GREY COLOUR

ğ

ğ

SBL

PROJECT REFERENCE: 17-090

DRAWN:

SIZE: