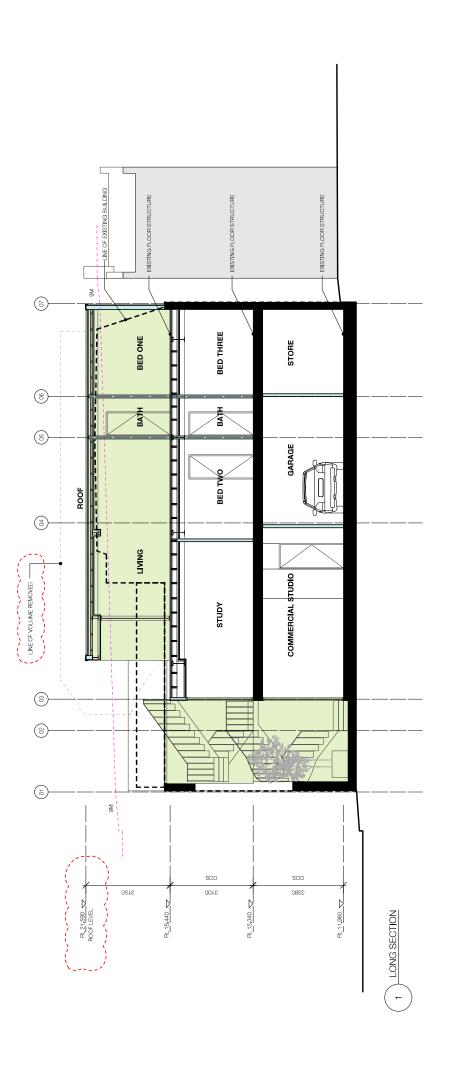

 $\forall Q$ 

01/11/18 DA SUBMISSION 22/1/19 DA AMENDMENT DESCRIPTION ISSUE DATE

DRAWING TITLE:
PROPOSED SECTION

PROJECT REFERENCE: 17-090

DRAWN:

3CALE:

SSUE:

A RODGERS & B MULLIN

Kreis Grennan Architecture

PROJECT:
ALTERATIONS TO 21 O'CONNOR
STREET, CHIPPENDALE

A. RODGERS & B. MULLIN

01/11/18 DA SUBMISSION 22/1/19 DA AMENDMENT ISSUE DATE

DESCRIPTION

DRAWING TITLE:
PROPOSED SECTION

PROJECT REFERENCE: 17-090