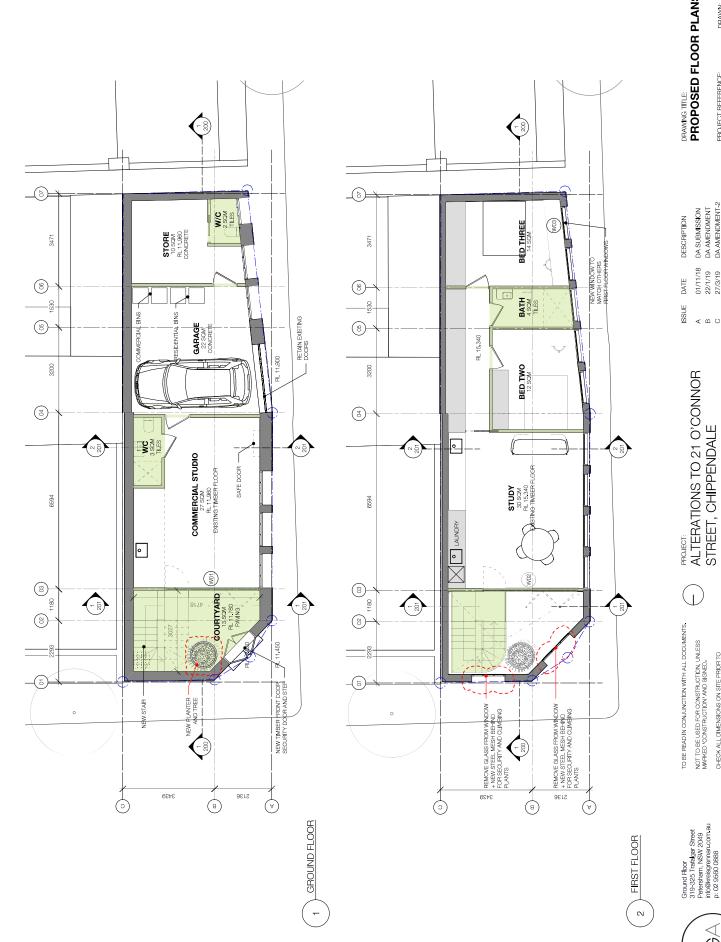

PROJECT REFERENCE: 17-090 SCALE: NTS DA SUBMISSION DA AMENDMENT DA AMENDMENT-2

DRAWN: FZ

SSUE:

SIZE: DWG #:

DRAWING TITLE:
PROPOSED FLOOR PLANS

DRAWN: PROJECT REFERENCE:

22/1/19 DA AMENDMENT 27/3/19 DA AMENDMENT-2

< m ∪

STREET, CHIPPENDALE

17-090

SCALE: 1:100

SSUE:

CLIENT:
A. RODGERS & B. MULLIN

Kreis Grennan Architecture

Nominated Architect: Christian Grennan NSW Architect #8036

THIS DRAWING IS COPYRIGHT AND MUST NOT BE RETAINED, COPIED OR USED WITHOUT THE WRITTEN CONSENT OF KGA.

DRAWING TITLE:
PROPOSED FLOOR PLANS

DRAWN: PROJECT REFERENCE: 17-090

DA SUBMISSION DA AMENDMENT DA AMENDMENT-2 DESCRIPTION

01/11/18 22/1/19 27/3/19 DATE

ISSUE < m ∪

SCALE: 1:100

SSUE:

CLIENT:
A. RODGERS & B. MULLIN

Kreis Grennan Architecture

Nominated Architect: Christian Grennan NSW Architect #8036

THIS DRAWING IS COPYRIGHT AND MUST NOT BE RETAINED, COPIED OR USED WITHOUT THE WRITTEN CONSENT OF KGA.